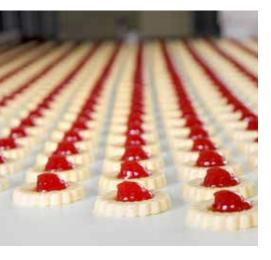

## Your partner for food production efficiency

The glossy surface offers an optimum balance between adhesive properties and release capabilities, resulting in a precise product positioning and high operation efficiency.

2M6 U0-U2 GS W is a multipurpose food belt, ideal for a wide range of demanding applications.

| KEY FEATURES                               | BENEFITS                                            |
|--------------------------------------------|-----------------------------------------------------|
| Glossy surface                             | Precise product positioning<br>Increased efficiency |
| Frayless                                   | No food contamination                               |
| High resistance to oils, fats and abrasion | Long service life                                   |