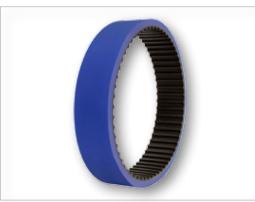

## Silicone seamless belts for Vertical Form Fill Sealers

The Chiorino **silicone seamless** belts are specifically designed for **aseptic packagings** in food and pharmaceutical industry. The premium performances guarantee **optimized cost of ownership**.

| Туре                     | Traction<br>core | Outer cover |        |      | Bottom cover          |        |      | Total<br>thickness | Pull<br>for 1%<br>elongation | Temperature<br>resistance<br>n °C |      |
|--------------------------|------------------|-------------|--------|------|-----------------------|--------|------|--------------------|------------------------------|-----------------------------------|------|
|                          |                  | material    | colour | Sh.A | material              | colour | Sh.A | mm                 | N/mm                         | min.                              | max. |
| MF D-SIL blue Food Grade | PET              | Silicone    | blue   | 35   | Rubber<br>timing belt | black  | 90   | 5÷10               | 10                           | -20                               | 100  |