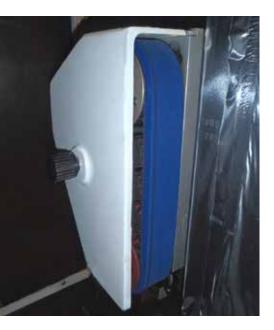

## Silicone seamless belts for Vertical Form Fill Sealers

The Chiorino **silicone seamless** belts are specifically designed for **aseptic packagings** in food and pharmaceutical industry. The premium performances guarantee **optimized cost of ownership**.